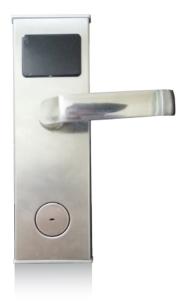

## Bluetooth Sensor Lock

The lock only uses Bluetooth low energy to recognize when a phone with a digital key is near (sensing range is adjustable).

## High Security

Bluetooth lock is AES128 encrypted. iOS or Android™ smart phone via Bluetooth 4.0 will be recognized by the lock.