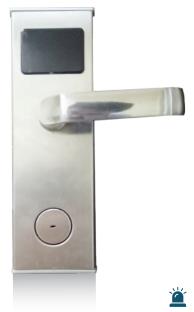

#### **SECURITY**

A New Approach to Home Security. Over 1 million burglaries occur just in the United States each year during daytime hours, when houses are usually unoccupied. Traditional security systems will be activated once in case of once a break-in The Bluetooth lock is designed to help prevent a break-in by immediately notifying the user. It is AES128 encrypted.

Have the comfort of knowing when your lock is usedand by whom as long as you are connected, you can receive alarm notifications if there is a break-in and alert your family.