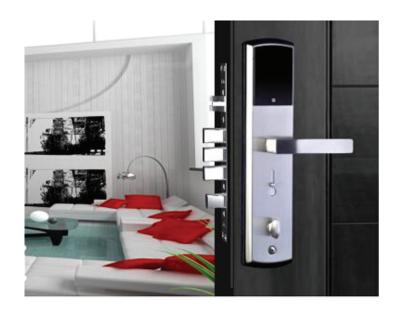

# **Bluetooth Lock Solution**

The evolution of the key. Your smart phone is more than a smart key now. With your iOS® or Android™ smart phone you can lock and unlock your door, create/delete virtual keys for permitting house cleaners, contractors and guests, and keep track to those who come and go, You don't need to hide keys under the mat anymore.

#### **CONVENIENCE**

Bluetooth Lock works with the free app to create keys for granting access, view the activity log, and more (available for Android™ and iOS®). Bluetooth lock is the most convenient "lock" ever designed. It is simple to install. Never worry about breaking or falling off the door. Moving somewhere? No problem. adhesive strip which is free of damage and hassle won't leave a mark on your door surface.